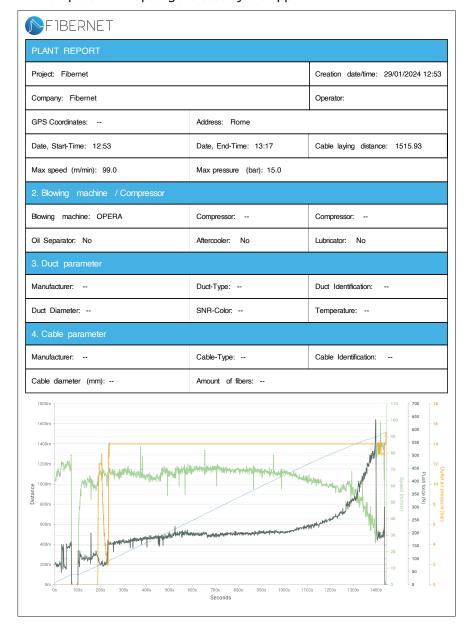

#### Example of PDF report generated by the App

### APP FOR OPERA **BLOWING MACHINE**

Info shown on display and automatically saved by the App in a PDF available for download.

**PDF** Report can be sent either by email or saved on a USB device.

Additional info can be set by the operator.