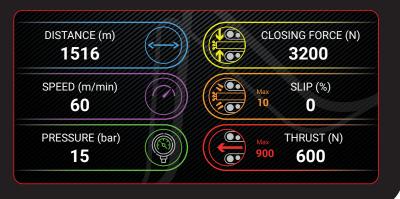

#### Example of PDF report generated by the App

### APP FOR OPERA **BLOWING MACHINE**

Info shown on display and automatically saved by the App in a PDF available for download.

**PDF** Report can be sent either by email or saved on a USB device.

Additional info can be set by the operator.