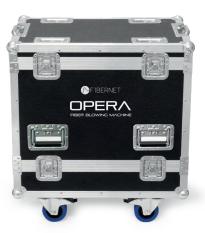

## CARRYING CASE

EASY TO TRANSPORT

TRANSFORMS INTO A HANDY AND STEADY WORKING STATION

Case dimensions: 70x50x80 cm

Pneumatic 110 m/min 60 m/min ø from 4 to 16 mm Ø 7 to 50 mm (Ø from 16 to 50 mm with external adapter)