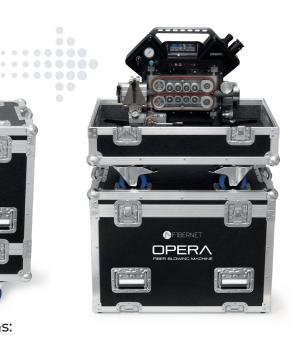

## CARRYING CASE

EASY TO TRANSPORT

TRANSFORMS INTO A HANDY AND STEADY WORKING STATION

Case dimensions: 70x50x80 cm

Pneumatic 110 m/min 60 m/min ø from 4 to 16 mm Ø 7 to 50 mm (Ø from 16 to 50 mm with external adapter)