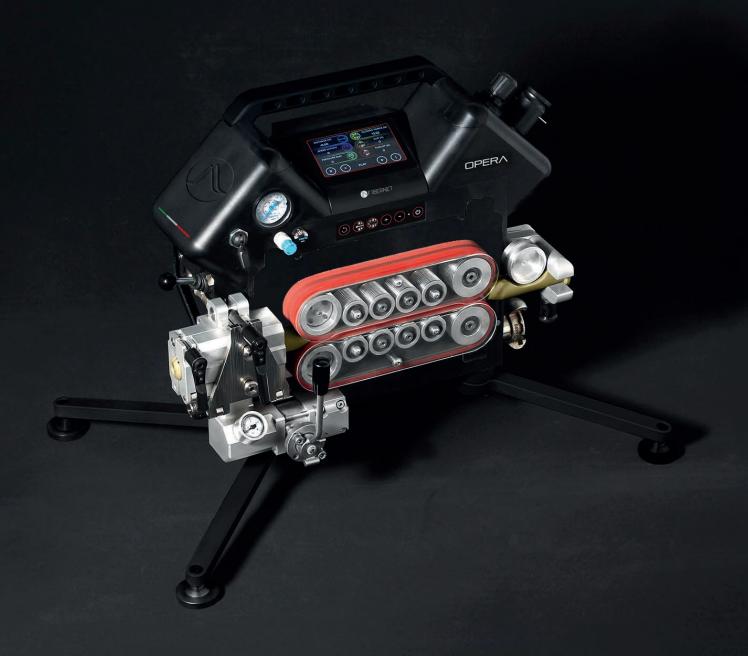

# OPERA FIBER BLOWING MACHINE

FIBER BLOWING MACHINE
CABLE DIAMETERS FROM 4 TO 16 MM

#### **CABLE DIAMETER**

FROM **4** TO **16** MM

#### **DUCT DIAMETER**

FROM 7 TO 50 MM
(6 from 16 to 50 mm with external adapter)

900 N PUSHING FORCE

**REVERSE FUNCTION** 

#### **CABLE PROTECTION SYSTEM**

AUTOMATIC STOP THROUGH SENSORS CONTROL IN CASE OF SET PARAMETERS ARE EXCEEDED

#### **ALL DATA SHOWN ON INTEGRATED DISPLAY**

REVERSE FUNCTION

**CONTROL PANEL** 