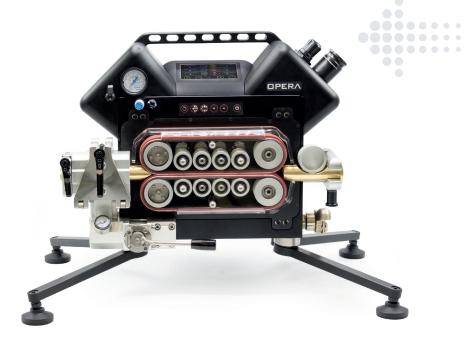

# OPERA FIBER BLOWING MACHINE

FIBER BLOWING MACHINE
CABLE DIAMETERS FROM 4 TO 16 MM

#### **CABLE DIAMETER**

FROM **4** TO **16** MM

#### **DUCT DIAMETER**

FROM 7 TO 50 MM
(6 from 16 to 50 mm with external adapter)

900 N PUSHING FORCE

**REVERSE FUNCTION** 

#### **CABLE PROTECTION SYSTEM**

AUTOMATIC STOP THROUGH SENSORS CONTROL IN CASE OF SET PARAMETERS ARE EXCEEDED

#### **ALL DATA SHOWN ON INTEGRATED DISPLAY**

REVERSE FUNCTION

**CONTROL PANEL** 