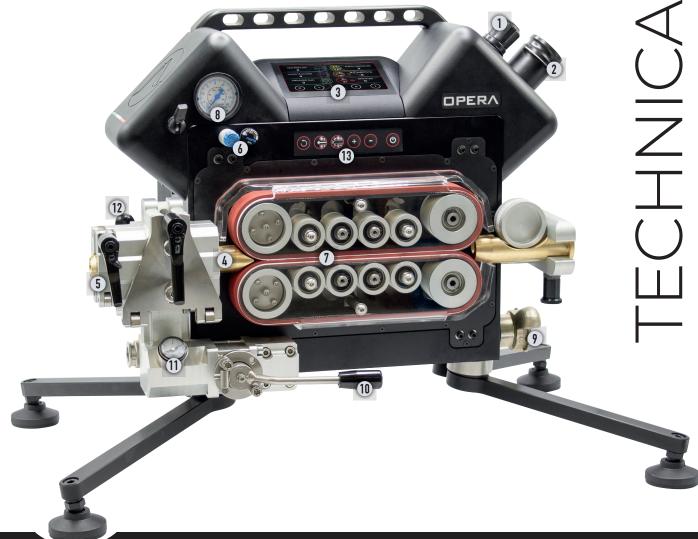

16 bar\* 0 - 900N 3200 N

565 x 252 x 360 mm

25 Kg

\*Air compressor required: minimum 1000 l/min (15 bar)

**BELTS REGULATION** Regulation of clamping force and manometer to control plunger's pressure belts

REVERSE FUNCTION

**CONTROL PANEL** 