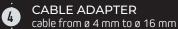

# OPERA FIBER BLOWING MACHINE



FIBER BLOWING MACHINE
CABLE DIAMETERS FROM 4 TO 16 MM







#### **CABLE DIAMETER**



FROM **4** TO **16** MM

#### **DUCT DIAMETER**



FROM 7 TO 50 MM
(6 from 16 to 50 mm with external adapter)

900 N PUSHING FORCE

**REVERSE FUNCTION** 

#### **CABLE PROTECTION SYSTEM**

AUTOMATIC STOP THROUGH SENSORS CONTROL IN CASE OF SET PARAMETERS ARE EXCEEDED

#### **ALL DATA SHOWN ON INTEGRATED DISPLAY**



## CARRYING CASE

EASY TO TRANSPORT

TRANSFORMS INTO A HANDY AND STEADY WORKING STATION



Case dimensions: 70x50x80 cm



Pneumatic 110 m/min 60 m/min ø from 4 to 16 mm Ø 7 to 50 mm (Ø from 16 to 50 mm with external adapter)

16 bar\* 0 - 900N 3200 N

565 x 252 x 360 mm

25 Kg

\*Air compressor required: minimum 1000 l/min (15 bar)

























**BELTS REGULATION** Regulation of clamping force and manometer to control plunger's pressure belts

























REVERSE FUNCTION





**CONTROL PANEL** 

#### Compliant with Deutsche Telekom specs



#### Example of PDF report generated by the App



### APP FOR OPERA **BLOWING MACHINE**

Info shown on display and automatically saved by the App in a PDF available for download.



**PDF** Report can be sent either by email or saved on a USB device.

Additional info can be set by the operator.





THE APP IS AVAILABLE IN THREE LANGUAGES: